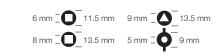

#### Universal electrical cabinet key

- With bit holder and reversible bit (drives - refer to symbols)
- Material: diecast zinc
- Dimensions: 72 x 72 mm

Application: For locking systems used in electrical engineering, fits all standard electrical cabinet locks.