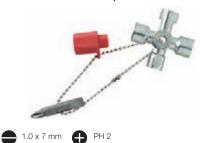

#### Universal key

- With bit holder and reversible bit (drives - refer to symbols)
- Material: diecast zinc
- Dimensions: 62 x 90 mm

Application: For almost all technical locking systems in buildings including: doors, window handles, radiator bleed valves, sanitary installations, HVAC, gas and water supply.

#### Universal electrical cabinet key

- With bit holder and reversible bit (drives - refer to symbols)
- Material: diecast zinc
- Dimensions: 72 x 72 mm

Application: For locking systems used in electrical engineering, fits all standard electrical cabinet locks.

#### Universal mini electrical cabinet key

- · With bit holder and reversible bit (drives - refer to symbols)
- Material: diecast zinc
- Dimensions: 42 x 42 mm

Application: For locking systems used in electrical engineering, fits all standard electrical cabinet locks.