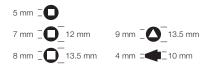

#### Universal key

- With bit holder and reversible bit (drives - refer to symbols)
- Material: diecast zinc
- Dimensions: 62 x 90 mm

Application: For almost all technical locking systems in buildings including: doors, window handles, radiator bleed valves, sanitary installations, HVAC, gas and water supply.

#### Universal electrical cabinet key

- With bit holder and reversible bit (drives - refer to symbols)
- Material: diecast zinc
- Dimensions: 72 x 72 mm

Application: For locking systems used in electrical engineering, fits all standard electrical cabinet locks.

#### Universal mini electrical cabinet key

- · With bit holder and reversible bit (drives - refer to symbols)
- Material: diecast zinc
- Dimensions: 42 x 42 mm

Application: For locking systems used in electrical engineering, fits all standard electrical cabinet locks.