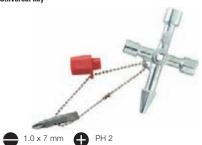

### **Cross-Key Universal**

#### Universal electrical cabinet key

- With bit holder and reversible bit (drives - refer to symbols)
- Material: diecast zinc
- Dimensions: 72 x 72 mm

Application: For locking systems used in electrical engineering, fits all standard electrical cabinet locks.