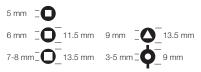

#### Universal key

- With bit holder and reversible bit (drives - refer to symbols)
- Material: diecast zinc
- Dimensions: 62 x 90 mm

Application: For almost all technical locking systems in buildings including: doors, window handles, radiator bleed valves, sanitary installations, HVAC, gas and water supply.