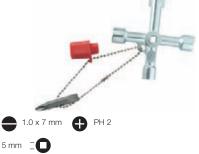

## **Cross-Key Universal S**

#### Universal mini electrical cabinet key

- · With bit holder and reversible bit (drives - refer to symbols)
- Material: diecast zinc
- Dimensions: 42 x 42 mm

Application: For locking systems used in electrical engineering, fits all standard electrical cabinet locks.