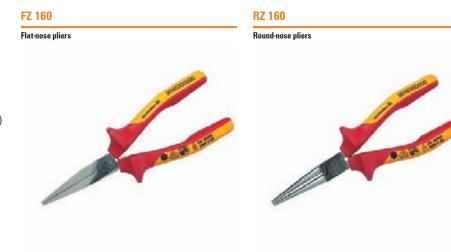

## Flat-nose pliers acc. to DIN ISO 5745

- Serrated gripping surface
- With long jaw

- Serrated gripping surface
- With long jaw

Pliers

| Technical data |
|----------------|
|----------------|

| mm |
|----|
| g  |
|    |
|    |

Ordering data Version

Note

|  | <br> |  |
|--|------|--|

| Туре   | Qty. | Order No.  |
|--------|------|------------|
| FZ 160 | 1    | 9046350000 |
|        |      |            |
|        |      |            |