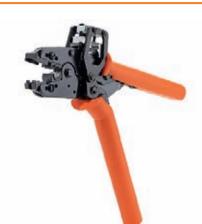

## Pressing tools

- Pressing tool for modular plug connectors of the WE system (Western Electric and DEC)
- Ratchet for precise crimping
- Release option in the event of incorrect operation

#### 3 functions:

- Pressing of plug connectors
- Pressing of enclosure shielding
- Crimping of cable shielding

For 8-pole (RJ 45) shielded plugs (Hirose) for shielded data cables

• AWG 28...24