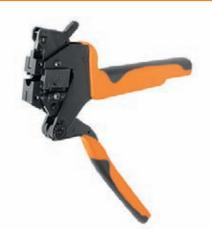

# TT 8 RS MP 8

For 8-pole shielded RJ 45 plugs

• AWG 27...24

Pressing of IDC contacts

### Pressing of shielded enclosures

Crimping of shielded cable